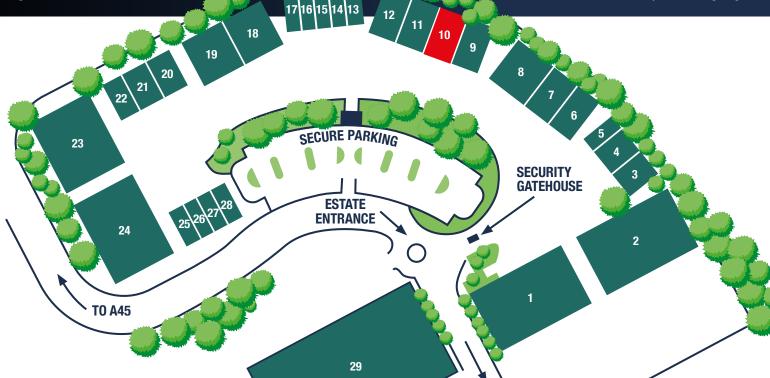

# **TO LET 4,272** sq ft (396.87 sq m)

2 sq ft (396.87 sq m)

WARE HOUSE
REIT

Modern Industrial/Warehouse Unit adjacent to Birmingham Airport

Gateway Park is a modern estate consisting of 29 units with airfield access to Birmingham Airport. The Estate provides excellent links to M6, M42 and M40 motorways via A45.

Unit 10 comprises a refurbished unit of steel frame construction with block and brick infill. There is a ground floor loading door together with a concrete and brick surfaced yard.

Large communal estate car park

Adjoins Birmingham Airport

24 hour manned security gatehouse and barrier

#### **SECURITY**

The estate benefits from 24 hour security via a managed gatehouse, which is further supplemented by security patrols and monitored CCTV.

#### **PARKING**

The estate provides a large communal estate car park, in addition to parking outside individual units.