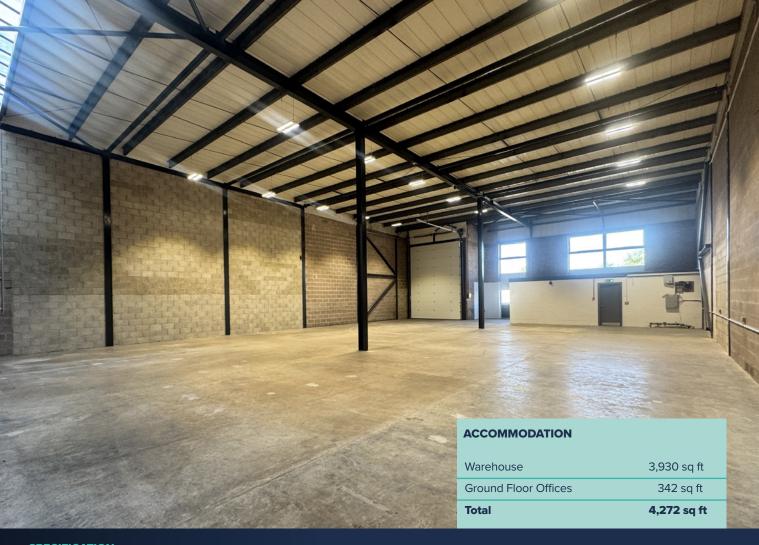

# **TO LET 4,272** sq ft (396.87 sq m)

2 sq ft (396.87 sq m)

WARE HOUSE
REIT

Modern Industrial/Warehouse Unit adjacent to Birmingham Airport

Gateway Park is a modern estate consisting of 29 units with airfield access to Birmingham Airport. The Estate provides excellent links to M6, M42 and M40 motorways via A45.

Unit 10 comprises a refurbished unit of steel frame construction with block and brick infill. There is a ground floor loading door together with a concrete and brick surfaced yard.

#### **SPECIFICATION**

6m minimum working height

Concrete and brick

surfaced yard

Level access loading door

LED lighting

Welfare & offices

Estate CCTV