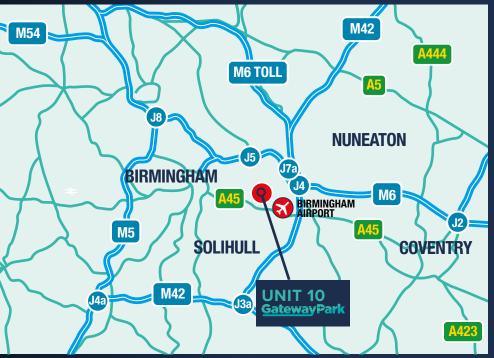

# **TO LET 4,272** sq ft (396.87 sq m)

2 sq ft (396.87 sq m)

WARE HOUSE
REIT

Modern Industrial/Warehouse Unit adjacent to Birmingham Airport

Gateway Park is a modern estate consisting of 29 units with airfield access to Birmingham Airport. The Estate provides excellent links to M6, M42 and M40 motorways via A45.

| LOCATION                                       | MILES | APPROX DRIVE TIME |
|------------------------------------------------|-------|-------------------|
| Birmingham<br>International<br>Railway Station | 2     | 6 mins            |
| Coventry                                       | 10    | 18 mins           |
| Birmingham                                     | 15    | 20 mins           |
| Leicester                                      | 43    | 51 mins           |
| Northampton                                    | 55    | 1 hr 3 mins       |
| Bristol                                        | 93    | 1 hr 40 mins      |
| Manchester                                     | 98    | 1hr 53 mins       |
| London                                         | 114   | 2 hrs 10 mins     |