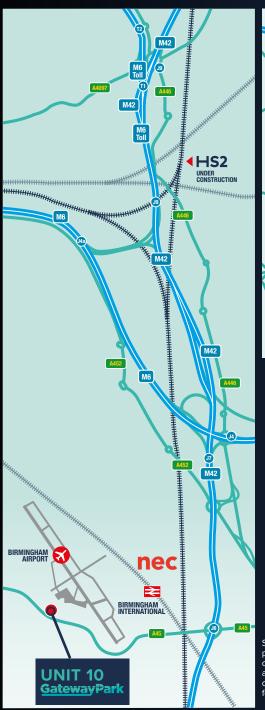

#### **EXISTING OCCUPIERS INCLUDE:**

| AIRPORTS       | MILES | APPROX DRIVE TIME |
|----------------|-------|-------------------|
| Birmingham     | 1     | 3 mins            |
| East Midlands  | 37    | 41 mins           |
| Manchester     | 90    | 1 hr 33 mins      |
| London Heathro | w 100 | 1 hr 36 mins      |

| LOCATION                                       | MILES | APPROX DRIVE TIME |
|------------------------------------------------|-------|-------------------|
| Birmingham<br>International<br>Railway Station | 2     | 6 mins            |
| Coventry                                       | 10    | 18 mins           |
| Birmingham                                     | 15    | 20 mins           |
| Leicester                                      | 43    | 51 mins           |
| Northampton                                    | 55    | 1 hr 3 mins       |
| Bristol                                        | 93    | 1 hr 40 mins      |
| Manchester                                     | 98    | 1hr 53 mins       |
| London                                         | 114   | 2 hrs 10 mins     |