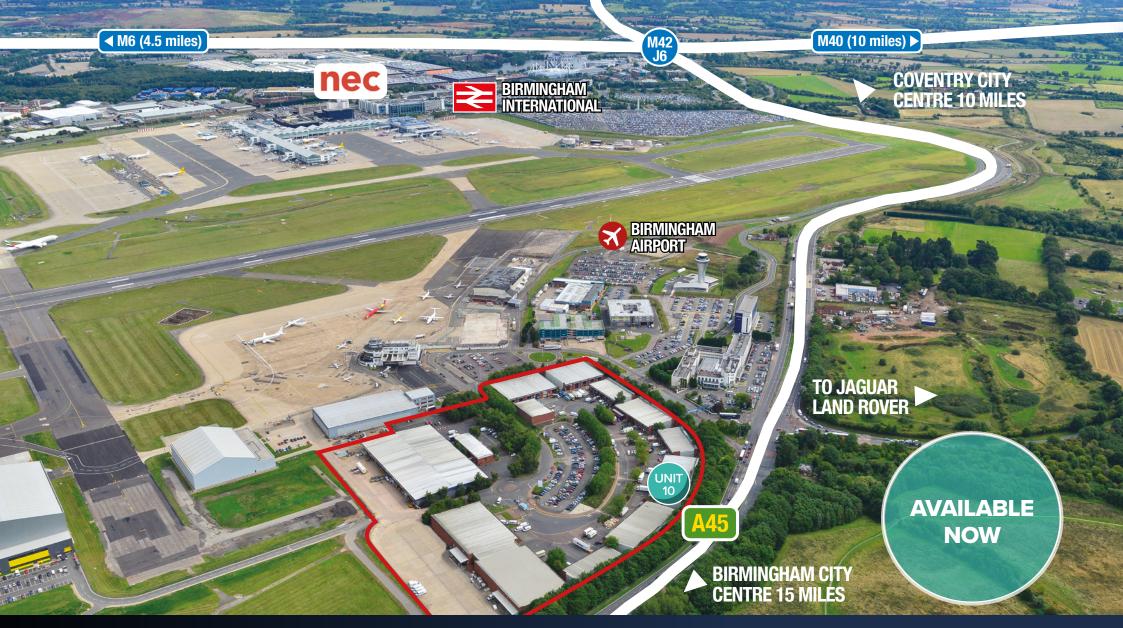

# **TO LET 4,272** sq ft (396.87 sq m)

2 sq ft (396.87 sq m)

WARE HOUSE
REIT

Modern Industrial/Warehouse Unit adjacent to Birmingham Airport

Gateway Park is a modern estate consisting of 29 units with airfield access to Birmingham Airport. The Estate provides excellent links to M6, M42 and M40 motorways via A45.

#### **EXISTING OCCUPIERS INCLUDE:**

| AIRPORTS       | MILES | APPROX DRIVE TIME |
|----------------|-------|-------------------|
| Birmingham     | 1     | 3 mins            |
| East Midlands  | 37    | 41 mins           |
| Manchester     | 90    | 1 hr 33 mins      |
| London Heathro | w 100 | 1 hr 36 mins      |

| LOCATION                                       | MILES | APPROX DRIVE TIME |
|------------------------------------------------|-------|-------------------|
| Birmingham<br>International<br>Railway Station | 2     | 6 mins            |
| Coventry                                       | 10    | 18 mins           |
| Birmingham                                     | 15    | 20 mins           |
| Leicester                                      | 43    | 51 mins           |
| Northampton                                    | 55    | 1 hr 3 mins       |
| Bristol                                        | 93    | 1 hr 40 mins      |
| Manchester                                     | 98    | 1hr 53 mins       |
| London                                         | 114   | 2 hrs 10 mins     |