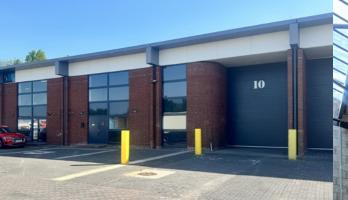

Unit 10 comprises a refurbished unit of steel frame construction with block and brick infill. There is a ground floor loading door together with a concrete and brick surfaced yard.

#### **SPECIFICATION**

6m minimum working height

Concrete and brick

surfaced yard

Level access loading door

LED lighting

Welfare & offices

Estate CCTV