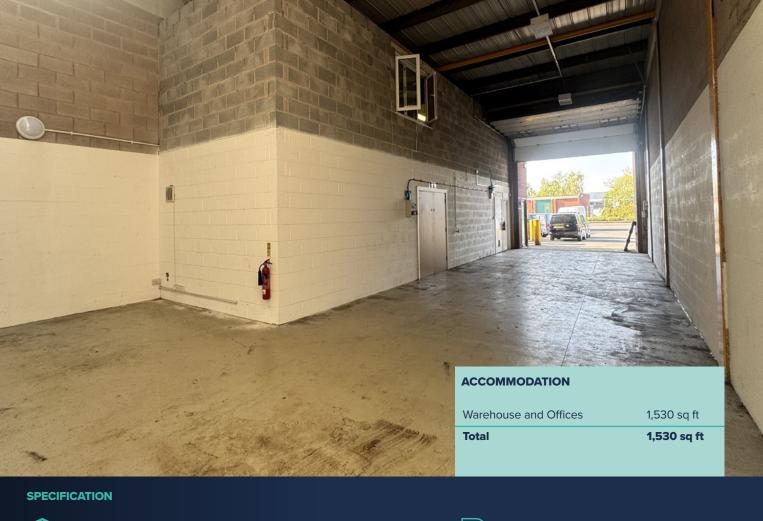

Unit 15 comprises a unit of steel frame construction with block and brick infill. There is a ground floor loading door together with a concrete and brick surfaced yard.

6m minimum working height

Concrete and brick

surfaced yard

LED lighting

Welfare & offices

Large communal estate car park

Adjoins Birmingham Airport

24 hour manned security gatehouse and barrier