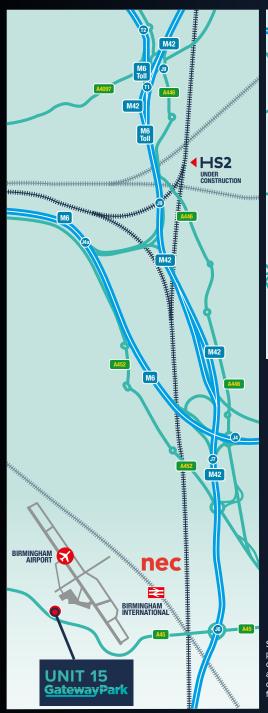

#### **EXISTING OCCUPIERS INCLUDE:**

| AIRPORTS       | MILES | APPROX DRIVE TIME |
|----------------|-------|-------------------|
| Birmingham     | 1     | 3 mins            |
| East Midlands  | 37    | 41 mins           |
| Manchester     | 90    | 1 hr 33 mins      |
| London Heathro | w 100 | 1 hr 36 mins      |
|                |       |                   |

| LOCATION                                       | MILES | APPROX DRIVE TIME |
|------------------------------------------------|-------|-------------------|
| Birmingham<br>International<br>Railway Station | 2     | 6 mins            |
| Coventry                                       | 10    | 18 mins           |
| Birmingham                                     | 15    | 20 mins           |
| Leicester                                      | 43    | 51 mins           |
| Northampton                                    | 55    | 1 hr 3 mins       |
| Bristol                                        | 93    | 1 hr 40 mins      |
| Manchester                                     | 98    | 1hr 53 mins       |
| London                                         | 114   | 2 hrs 10 mins     |