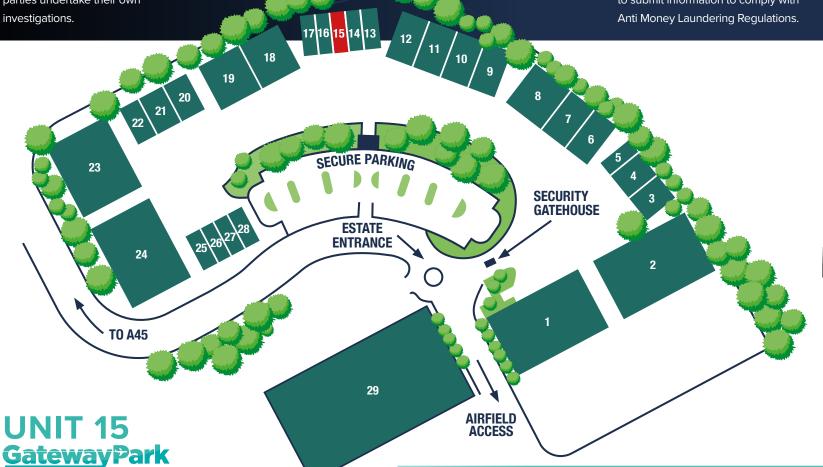

# **TO LET 1,530** sq ft (142.14 sq m)

WARE HOUSE REIT

Modern Industrial/Warehouse Unit adjacent to Birmingham Airport

Gateway Park is a modern estate consisting of 29 units with airfield access to Birmingham Airport. The Estate provides excellent links to M6, M42 and M40 motorways via A45.

Unit 15 comprises a unit of steel frame construction with block and brick infill. There is a ground floor loading door together with a concrete and brick surfaced yard.

6m minimum working height

Concrete and brick

surfaced yard

LED lighting

Welfare & offices

Large communal estate car park

Adjoins Birmingham Airport

24 hour manned security gatehouse and barrier

#### **SECURITY**

The estate benefits from 24 hour security via a managed gatehouse, which is further supplemented by security patrols and monitored CCTV.

#### **PARKING**

The estate provides a large communal estate car park, in addition to parking outside individual units.