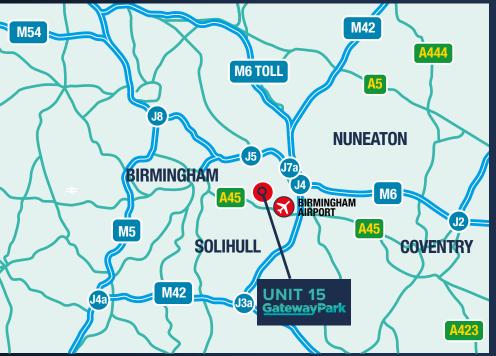

#### **EXISTING OCCUPIERS INCLUDE:**

| AIRPORTS       | MILES | APPROX DRIVE TIME |
|----------------|-------|-------------------|
| Birmingham     | 1     | 3 mins            |
| East Midlands  | 37    | 41 mins           |
| Manchester     | 90    | 1 hr 33 mins      |
| London Heathro | w 100 | 1 hr 36 mins      |
|                |       |                   |

| LOCATION                                       | MILES | APPROX DRIVE TIME |
|------------------------------------------------|-------|-------------------|
| Birmingham<br>International<br>Railway Station | 2     | 6 mins            |
| Coventry                                       | 10    | 18 mins           |
| Birmingham                                     | 15    | 20 mins           |
| Leicester                                      | 43    | 51 mins           |
| Northampton                                    | 55    | 1 hr 3 mins       |
| Bristol                                        | 93    | 1 hr 40 mins      |
| Manchester                                     | 98    | 1hr 53 mins       |
| London                                         | 114   | 2 hrs 10 mins     |