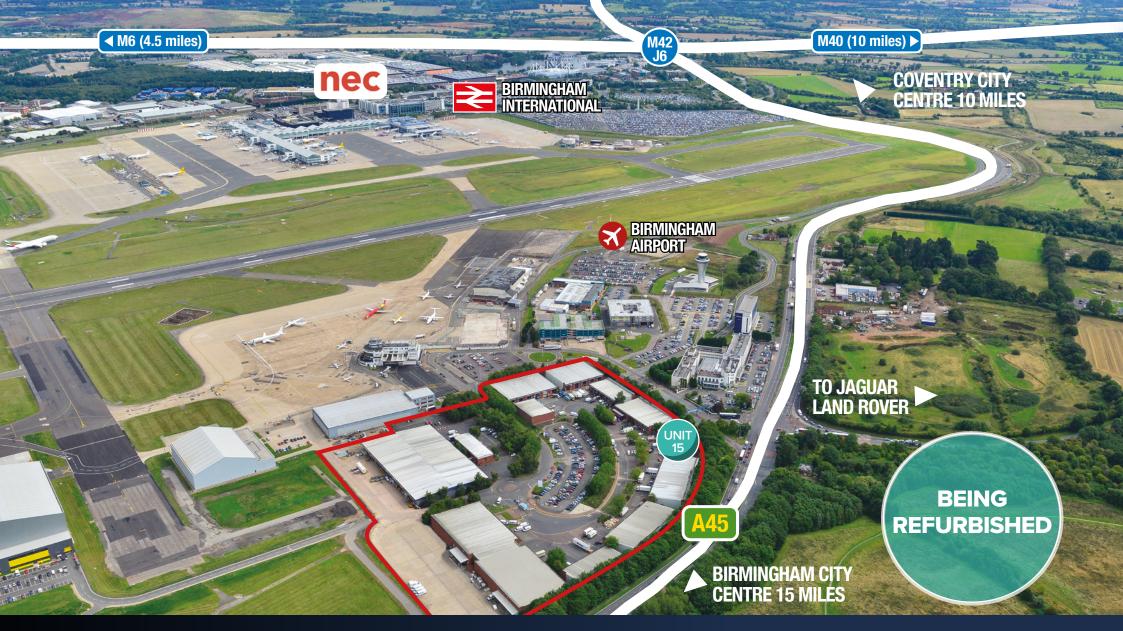

# **TO LET 1,530** sq ft (142.14 sq m)

WARE HOUSE REIT

Modern Industrial/Warehouse Unit adjacent to Birmingham Airport

Gateway Park is a modern estate consisting of 29 units with airfield access to Birmingham Airport. The Estate provides excellent links to M6, M42 and M40 motorways via A45.

#### **EXISTING OCCUPIERS INCLUDE:**

| AIRPORTS       | MILES | APPROX DRIVE TIME |
|----------------|-------|-------------------|
| Birmingham     | 1     | 3 mins            |
| East Midlands  | 37    | 41 mins           |
| Manchester     | 90    | 1 hr 33 mins      |
| London Heathro | w 100 | 1 hr 36 mins      |
|                |       |                   |

| LOCATION                                       | MILES | APPROX DRIVE TIME |
|------------------------------------------------|-------|-------------------|
| Birmingham<br>International<br>Railway Station | 2     | 6 mins            |
| Coventry                                       | 10    | 18 mins           |
| Birmingham                                     | 15    | 20 mins           |
| Leicester                                      | 43    | 51 mins           |
| Northampton                                    | 55    | 1 hr 3 mins       |
| Bristol                                        | 93    | 1 hr 40 mins      |
| Manchester                                     | 98    | 1hr 53 mins       |
| London                                         | 114   | 2 hrs 10 mins     |