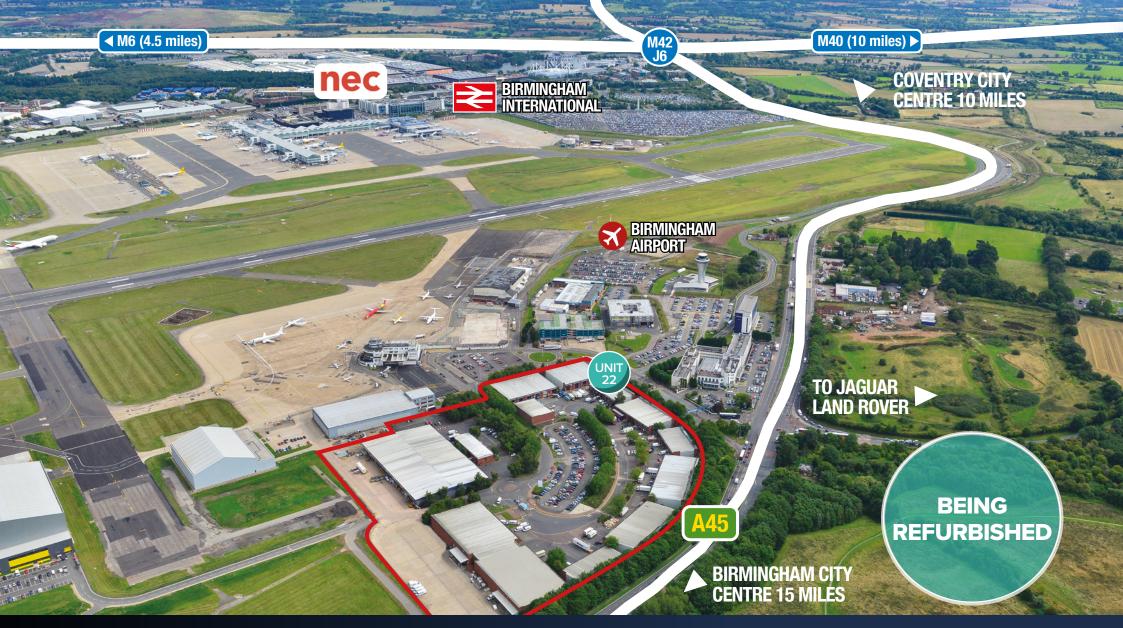

# **UNIT 22 GatewayPark**

**BIRMINGHAM B26 3QD** 

www.gatewaypark.co.uk

# **TO LET 3,194** sq ft (296.72 sq m)

Modern Industrial/Warehouse Unit adjacent to Birmingham Airport

Gateway Park is a modern estate consisting of 29 units with airfield access to Birmingham Airport. The Estate provides excellent links to M6, M42 and M40 motorways via A45.

#### **EXISTING OCCUPIERS INCLUDE:**

**TO A45** 

**SECURITY GATEHOUSE** 

| AIRPORTS       | MILES | APPROX DRIVE TIME |
|----------------|-------|-------------------|
| Birmingham     | 1     | 3 mins            |
| East Midlands  | 37    | 41 mins           |
| Manchester     | 90    | 1 hr 33 mins      |
| London Heathro | w 100 | 1 hr 36 mins      |

| LOCATION                                       | MILES | APPROX DRIVE TIME |
|------------------------------------------------|-------|-------------------|
| Birmingham<br>International<br>Railway Station | 2     | 6 mins            |
| Coventry                                       | 10    | 18 mins           |
| Birmingham                                     | 15    | 20 mins           |
| Leicester                                      | 43    | 51 mins           |
| Northampton                                    | 55    | 1 hr 3 mins       |
| Bristol                                        | 93    | 1 hr 40 mins      |
| Manchester                                     | 98    | 1hr 53 mins       |
| London                                         | 114   | 2 hrs 10 mins     |