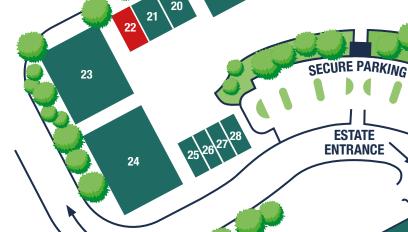

#### **PARKING**

The estate provides a large communal estate car park, in addition to parking outside individual units.

#### **EXISTING OCCUPIERS INCLUDE:**

**TO A45** 

**SECURITY GATEHOUSE** 

| AIRPORTS       | MILES | APPROX DRIVE TIME |
|----------------|-------|-------------------|
| Birmingham     | 1     | 3 mins            |
| East Midlands  | 37    | 41 mins           |
| Manchester     | 90    | 1 hr 33 mins      |
| London Heathro | w 100 | 1 hr 36 mins      |