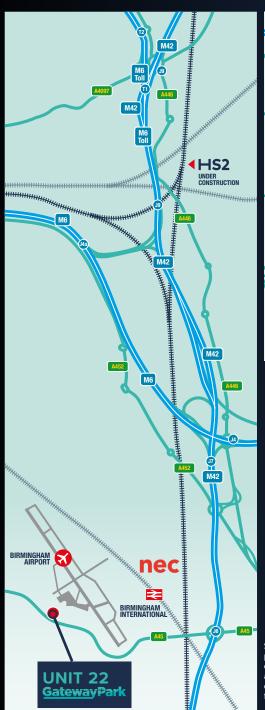

# **TO LET 3,194** sq ft (296.72 sq m)

Modern Industrial/Warehouse Unit adjacent to Birmingham Airport

Gateway Park is a modern estate consisting of 29 units with airfield access to Birmingham Airport. The Estate provides excellent links to M6, M42 and M40 motorways via A45.

#### **EXISTING OCCUPIERS INCLUDE:**

**TO A45** 

**SECURITY GATEHOUSE** 

| AIRPORTS       | MILES | APPROX DRIVE TIME |
|----------------|-------|-------------------|
| Birmingham     | 1     | 3 mins            |
| East Midlands  | 37    | 41 mins           |
| Manchester     | 90    | 1 hr 33 mins      |
| London Heathro | w 100 | 1 hr 36 mins      |