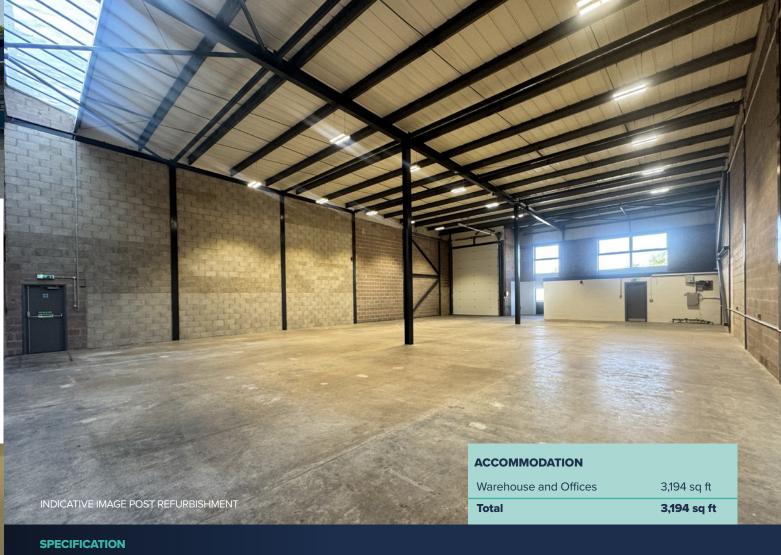

# **TO LET 3,194** sq ft (296.72 sq m)

Modern Industrial/Warehouse Unit adjacent to Birmingham Airport

Gateway Park is a modern estate consisting of 29 units with airfield access to Birmingham Airport. The Estate provides excellent links to M6, M42 and M40 motorways via A45.

Unit 22 comprises a unit of steel frame construction with block and brick infill.

There is a ground floor loading door together with a concrete and brick surfaced yard.

6m minimum working height

Concrete and brick

surfaced yard

LED lighting

Welfare & offices

Estate CCTV

Large communal estate car park & dedicated HGV parking space

Adjoins Birmingham Airport

24 hour manned security gatehouse and barrier