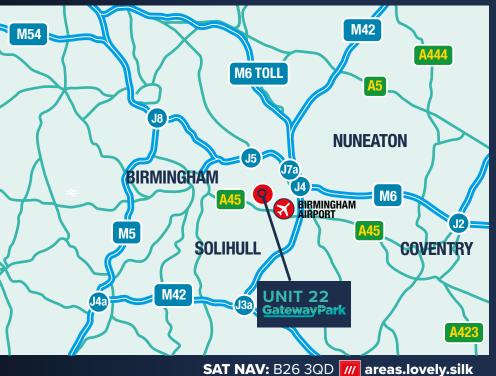

# **TO LET 3,194** sq ft (296.72 sq m)

Modern Industrial/Warehouse Unit adjacent to Birmingham Airport

Gateway Park is a modern estate consisting of 29 units with airfield access to Birmingham Airport. The Estate provides excellent links to M6, M42 and M40 motorways via A45.

| LOCATION                                       | MILES | APPROX DRIVE TIME |
|------------------------------------------------|-------|-------------------|
| Birmingham<br>International<br>Railway Station | 2     | 6 mins            |
| Coventry                                       | 10    | 18 mins           |
| Birmingham                                     | 15    | 20 mins           |
| Leicester                                      | 43    | 51 mins           |
| Northampton                                    | 55    | 1 hr 3 mins       |
| Bristol                                        | 93    | 1 hr 40 mins      |
| Manchester                                     | 98    | 1hr 53 mins       |
| London                                         | 114   | 2 hrs 10 mins     |