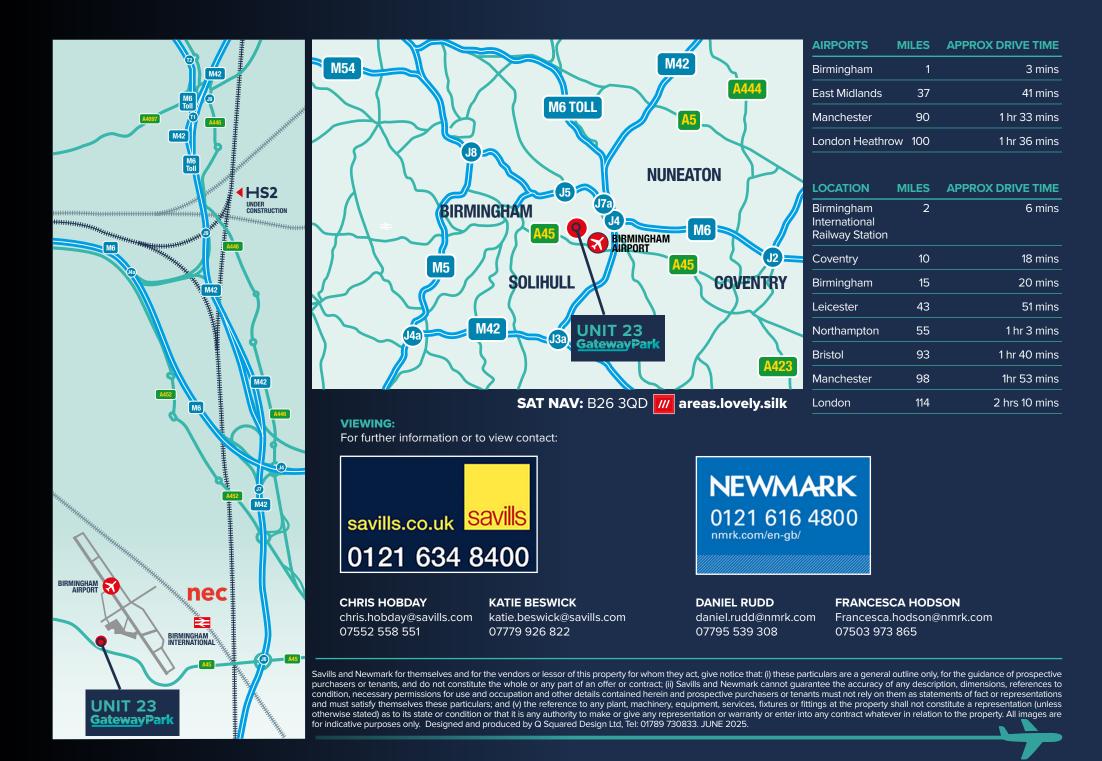

# **TO LET 15,504** sq ft (1,440.37 sq m)

Modern Industrial/Warehouse Unit adjacent to Birmingham Airport

Gateway Park is a modern estate consisting of 29 units with airfield access to Birmingham Airport. The Estate provides excellent links to M6, M42 and M40 motorways via A45.