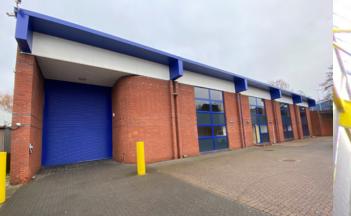

Unit 23 comprises a detached unit of steel frame construction with block and brick infill. There is a ground floor loading door together with a concrete and brick surfaced yard.

surfaced yard

UNIT 23 <u>Gateway</u>Park