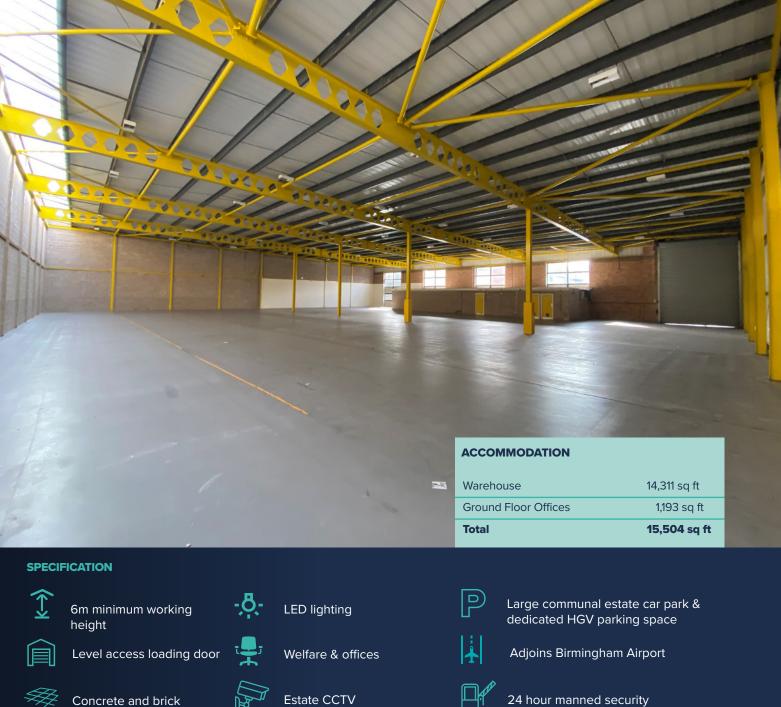

# **TO LET 15,504** sq ft (1,440.37 sq m)

Modern Industrial/Warehouse Unit adjacent to Birmingham Airport

Gateway Park is a modern estate consisting of 29 units with airfield access to Birmingham Airport. The Estate provides excellent links to M6, M42 and M40 motorways via A45.

Unit 23 comprises a detached unit of steel frame construction with block and brick infill. There is a ground floor loading door together with a concrete and brick surfaced yard.

surfaced yard

UNIT 23 <u>Gateway</u>Park

#### SECURITY

The estate benefits from 24 hour security via a managed gatehouse, which is further supplemented by security patrols and monitored CCTV.

#### PARKING

The estate provides a large communal estate car park, in addition to parking outside individual units.