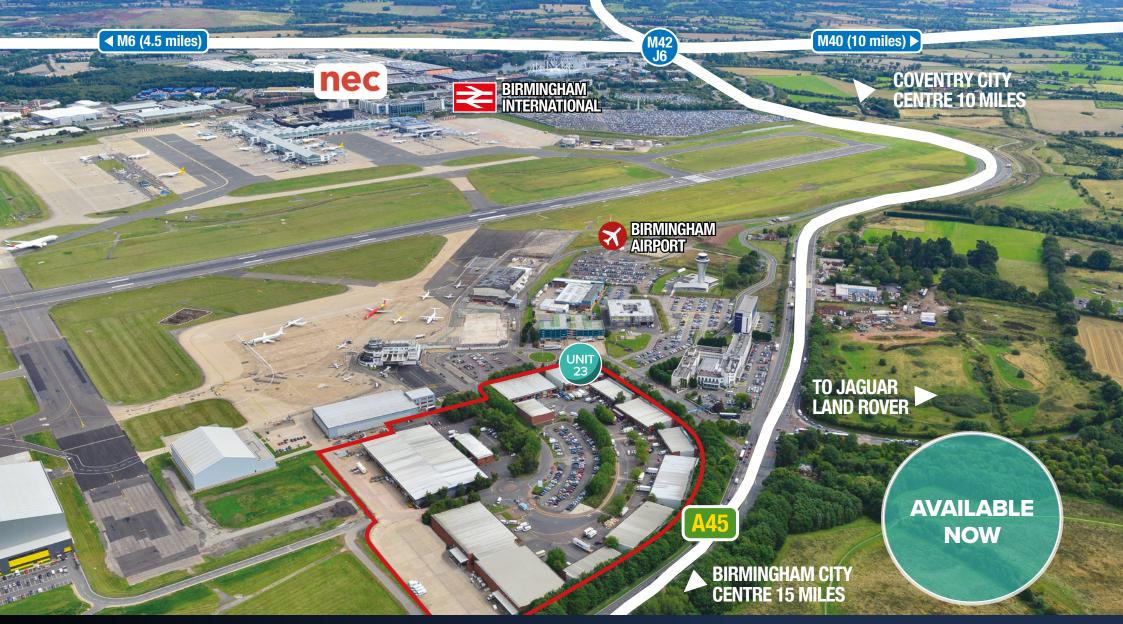

# **TO LET 15,504** sq ft (1,440.37 sq m)

Modern Industrial/Warehouse Unit adjacent to Birmingham Airport

Gateway Park is a modern estate consisting of 29 units with airfield access to Birmingham Airport. The Estate provides excellent links to M6, M42 and M40 motorways via A45.

Unit 23 comprises a detached unit of steel frame construction with block and brick infill. There is a ground floor loading door together with a concrete and brick surfaced yard.

surfaced yard

UNIT 23 <u>Gateway</u>Park