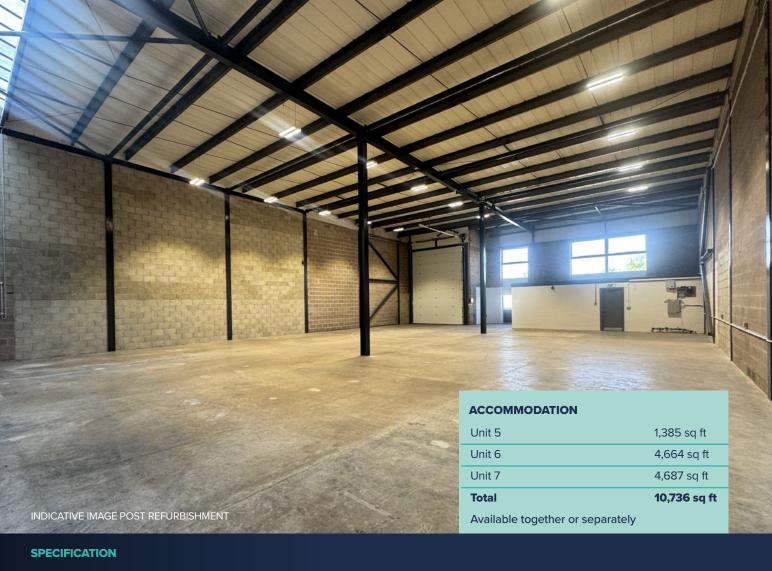

UNITS 5, 6 & 7 **Gateway Park** 

**BIRMINGHAM B26 3QD** 

www.gatewaypark.co.uk

**TO LET** 

**1,385 - 10,736** sq ft (128.67 - 997.38 sq m)

Three Modern Industrial/Warehouse Units adjacent to Birmingham Airport

Gateway Park is a modern estate consisting of 29 units with airfield access to Birmingham Airport. The Estate provides excellent links to M6, M42 and M40 motorways via A45.

Units 5, 6 & 7 comprise units of steel frame construction with block and brick infill. Each unit has a ground floor loading door together with a concrete and brick surfaced yard.

6m minimum working height

Concrete and brick

surfaced yard

LED lighting

Welfare & offices

Estate CCTV

Large communal estate car park

Adjoins Birmingham Airport