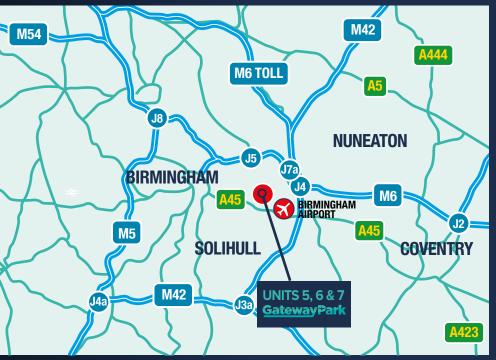

Gateway Park is a modern estate consisting of 29 units with airfield access to Birmingham Airport. The Estate provides excellent links to M6, M42 and M40 motorways via A45.

Units 5, 6 & 7 comprise units of steel frame construction with block and brick infill. Each unit has a ground floor loading door together with a concrete and brick surfaced yard.

#### **EXISTING OCCUPIERS INCLUDE:**

| AIRPORTS       | MILES | APPROX DRIVE TIME |
|----------------|-------|-------------------|
| Birmingham     | 1     | 3 mins            |
| East Midlands  | 37    | 41 mins           |
| Manchester     | 90    | 1 hr 33 mins      |
| London Heathro | w 100 | 1 hr 36 mins      |

| LOCATION                                       | MILES | APPROX DRIVE TIME |
|------------------------------------------------|-------|-------------------|
| Birmingham<br>International<br>Railway Station | 2     | 6 mins            |
| Coventry                                       | 10    | 18 mins           |
| Birmingham                                     | 15    | 20 mins           |
| Leicester                                      | 43    | 51 mins           |
| Northampton                                    | 55    | 1 hr 3 mins       |
| Bristol                                        | 93    | 1 hr 40 mins      |
| Manchester                                     | 98    | 1hr 53 mins       |
| London                                         | 114   | 2 hrs 10 mins     |