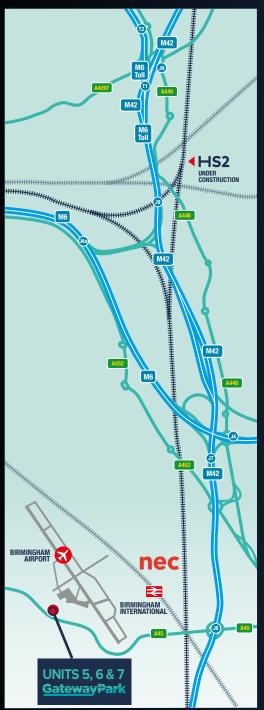

Gateway Park is a modern estate consisting of 29 units with airfield access to Birmingham Airport. The Estate provides excellent links to M6, M42 and M40 motorways via A45.

Units 5, 6 & 7 comprise units of steel frame construction with block and brick infill. Each unit has a ground floor loading door together with a concrete and brick surfaced yard.

#### **EXISTING OCCUPIERS INCLUDE:**

| AIRPORTS       | MILES | APPROX DRIVE TIME |
|----------------|-------|-------------------|
| Birmingham     | 1     | 3 mins            |
| East Midlands  | 37    | 41 mins           |
| Manchester     | 90    | 1 hr 33 mins      |
| London Heathro | w 100 | 1 hr 36 mins      |

| LOCATION                                       | MILES | APPROX DRIVE TIME |
|------------------------------------------------|-------|-------------------|
| Birmingham<br>International<br>Railway Station | 2     | 6 mins            |
| Coventry                                       | 10    | 18 mins           |
| Birmingham                                     | 15    | 20 mins           |
| Leicester                                      | 43    | 51 mins           |
| Northampton                                    | 55    | 1 hr 3 mins       |
| Bristol                                        | 93    | 1 hr 40 mins      |
| Manchester                                     | 98    | 1hr 53 mins       |
| London                                         | 114   | 2 hrs 10 mins     |