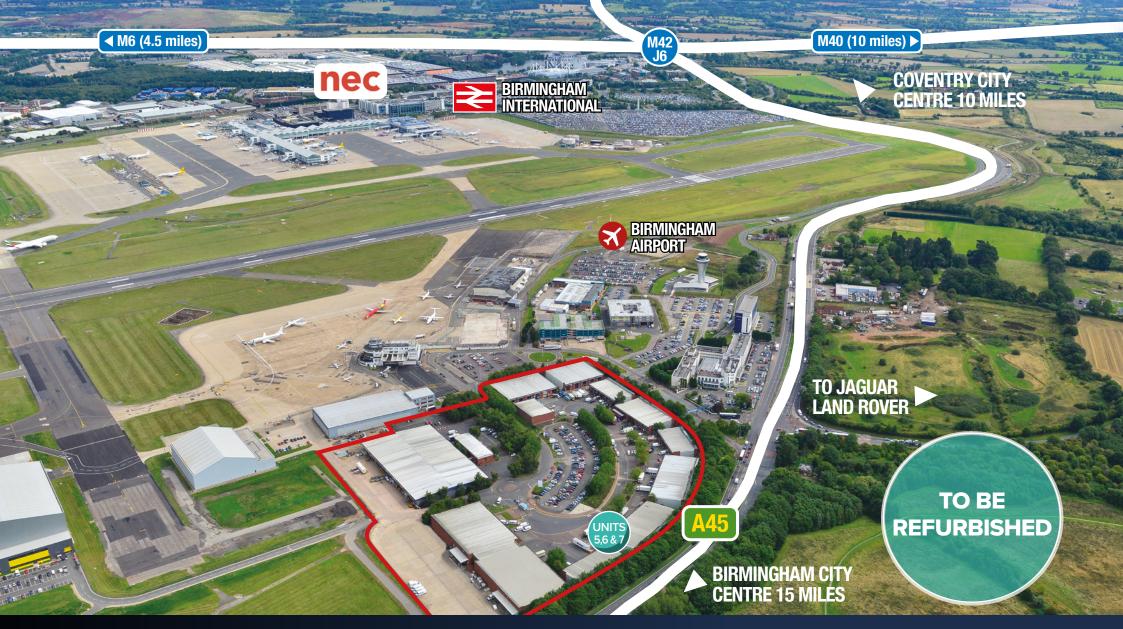

UNITS 5, 6 & 7 **Gateway Park** 

**BIRMINGHAM B26 3QD** 

www.gatewaypark.co.uk

**TO LET** 

**1,385 - 10,736** sq ft (128.67 - 997.38 sq m)

Three Modern Industrial/Warehouse Units adjacent to Birmingham Airport

Gateway Park is a modern estate consisting of 29 units with airfield access to Birmingham Airport. The Estate provides excellent links to M6, M42 and M40 motorways via A45.

Units 5, 6 & 7 comprise units of steel frame construction with block and brick infill. Each unit has a ground floor loading door together with a concrete and brick surfaced yard.

#### **EXISTING OCCUPIERS INCLUDE:**

| AIRPORTS       | MILES | APPROX DRIVE TIME |
|----------------|-------|-------------------|
| Birmingham     | 1     | 3 mins            |
| East Midlands  | 37    | 41 mins           |
| Manchester     | 90    | 1 hr 33 mins      |
| London Heathro | w 100 | 1 hr 36 mins      |

| LOCATION                                       | MILES | APPROX DRIVE TIME |
|------------------------------------------------|-------|-------------------|
| Birmingham<br>International<br>Railway Station | 2     | 6 mins            |
| Coventry                                       | 10    | 18 mins           |
| Birmingham                                     | 15    | 20 mins           |
| Leicester                                      | 43    | 51 mins           |
| Northampton                                    | 55    | 1 hr 3 mins       |
| Bristol                                        | 93    | 1 hr 40 mins      |
| Manchester                                     | 98    | 1hr 53 mins       |
| London                                         | 114   | 2 hrs 10 mins     |

SAT NAV: B26 3QD /// areas.lovely.silk