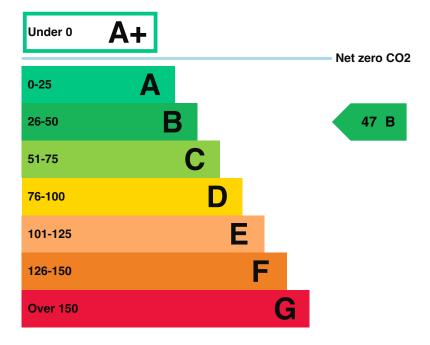

## **Energy rating and score**

This property's energy rating is B.

Properties get a rating from A+ (best) to G (worst) and a score.

The better the rating and score, the lower your property's carbon emissions are likely to be.